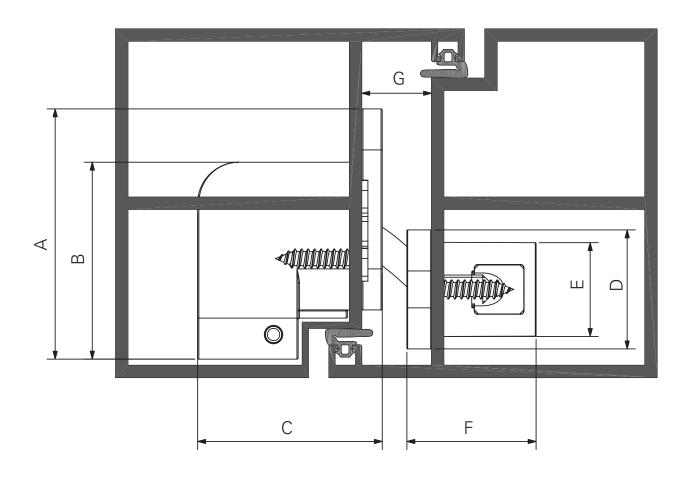

## **Product description**

J-Tec 3D

| Ref. | J-Tec 3D |
|------|----------|
| А    | 61*      |
| В    | 48*      |
| С    | 45*      |
| D    | 29       |
| E    | 23       |
| F    | 32       |
| G    | 17*      |
|      |          |

| Hinge height frame side<br>170mm                    |
|-----------------------------------------------------|
| Hinge height sash side<br>250mm                     |
| Measurements with * are customisable                |
| Measurements D, E, F of the door part are currently |
| fixed                                               |