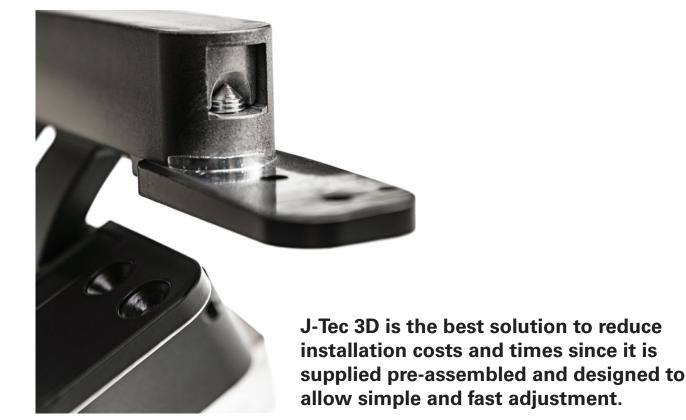

J -Tec 3D is a Zinc alloy hinge designed to meet the performance, capacity and durability demands of modern design.

The ideal solution for manufacturers of doors and windows weighing up to 120 kg and with 110° opening for fast installation and 3-dimensional adjustment.

Multitude of finishes allow its use in any setting.

J-Tec is pre-assembled, 3D-adjustable, and can be supplied with milling guides on request.

Versatility, reliability and design are J-Tec 3D's best response to the needs of modern window and door manufacturers. Conforming to major European certifications and passing strict SFS durability testing, with high resistance to corrosion.

## Unique design, stable, quick to install and adjust

On request, J-Tec 3D can be supplied with SFS fixing elements, special rivets, and milling guides to facilitate installation.