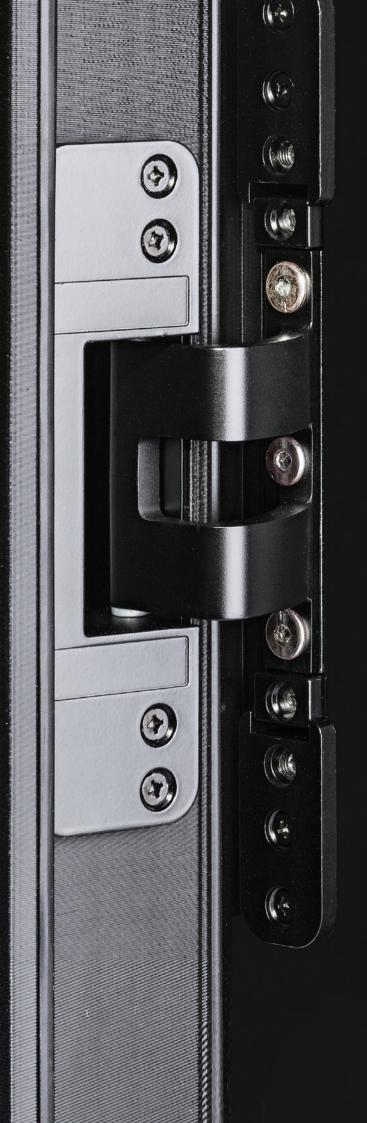

A strong, Zinc alloy single lever arm—the product of SFS expertise—J-Tec 3D allows efficient distribution of the door or window loads.

Ideal for doors and windows in high-design environments

The unique and reliable kinematic mechanism typical of all SFS hinges keeps the doors and windows self-centred and perfectly aligned, ensuring optimal contact that is visually perfect and true to the demands of modern design.

Multitude of finishes allow its use in any setting.

J-Tec is pre-assembled, 3D-adjustable, and can be supplied with milling guides on request.

Versatility, reliability and design are J-Tec 3D's best response to the needs of modern window and door manufacturers. Conforming to major European certifications and passing strict SFS durability testing, with high resistance to corrosion.

## Unique design, stable, quick to install and adjust

On request, J-Tec 3D can be supplied with SFS fixing elements, special rivets, and milling guides to facilitate installation.