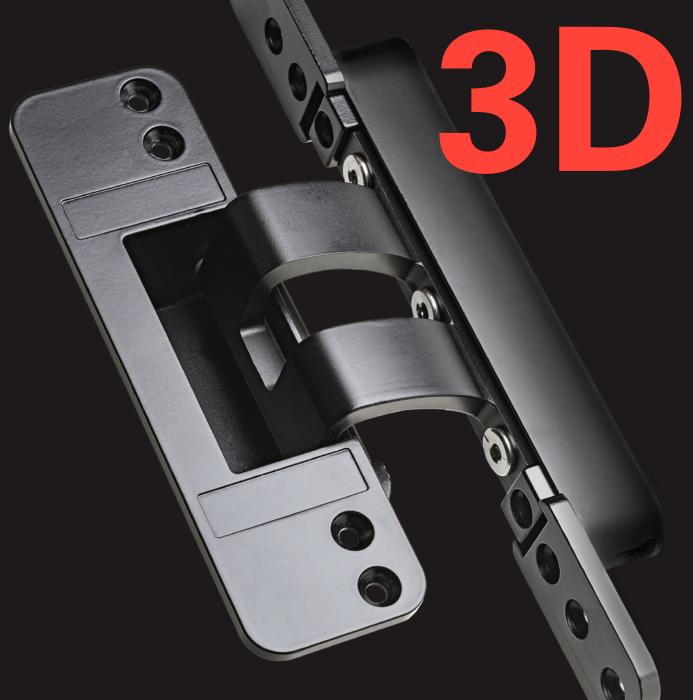

## Jecec

Concealed hinge for aluminium, steel and wood profiles. Unique design, stable, quick to install.

Design, customisation and capacity, with extremely fast installation times.

Adaptable to the client's brand, supplied on request with fixing elements and milling guides.

J -Tec 3D is a Zinc alloy hinge designed to meet the performance, capacity and durability demands of modern design.

The ideal solution for manufacturers of doors and windows weighing up to 120 kg and with 110° opening for fast installation and 3-dimensional adjustment.

A strong, Zinc alloy single lever arm—the product of SFS expertise—J-Tec 3D allows efficient distribution of the door or window loads.

Ideal for doors and windows in high-design environments

The unique and reliable kinematic mechanism typical of all SFS hinges keeps the doors and windows self-centred and perfectly aligned, ensuring optimal contact that is visually perfect and true to the demands of modern design.