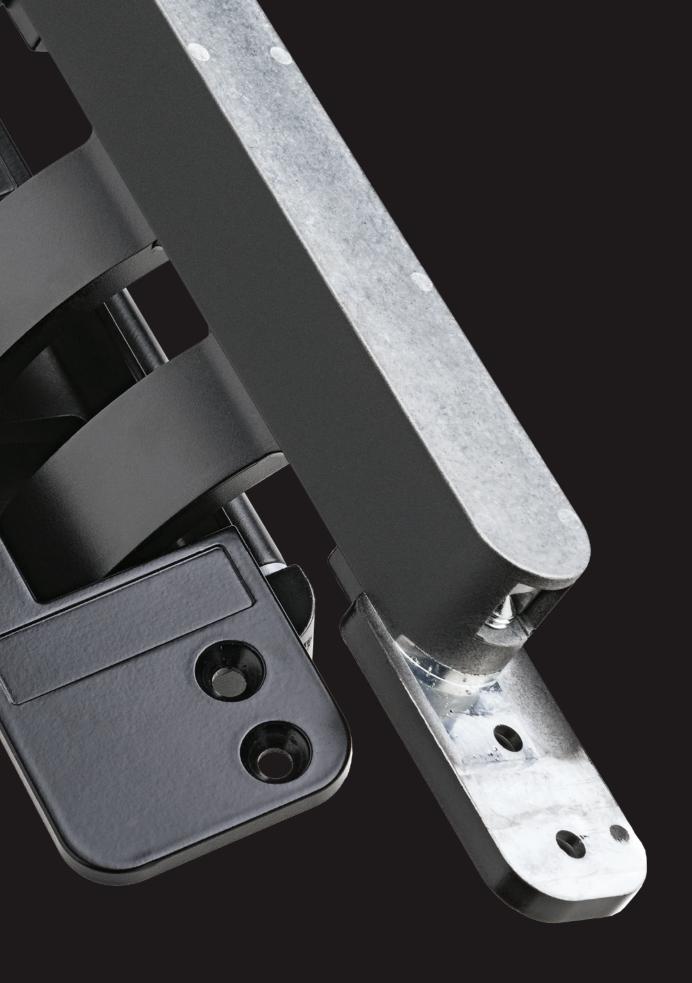

A strong, Zinc alloy single lever arm—the product of SFS expertise—J-Tec 3D allows efficient distribution of the door or window loads.

Ideal for doors and windows in high-design environments

The unique and reliable kinematic mechanism typical of all SFS hinges keeps the doors and windows self-centred and perfectly aligned, ensuring optimal contact that is visually perfect and true to the demands of modern design.

Multitude of finishes allow its use in any setting.

J-Tec is pre-assembled, 3D-adjustable, and can be supplied with milling guides on request.

Versatility, reliability and design are J-Tec 3D's best response to the needs of modern window and door manufacturers. Conforming to major European certifications and passing strict SFS durability testing, with high resistance to corrosion.