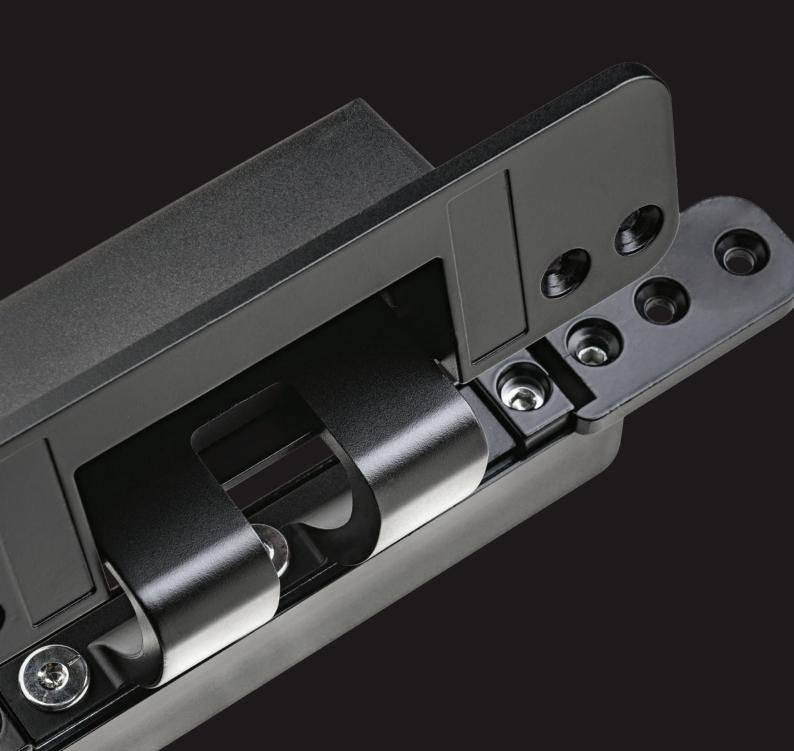

A strong, Zinc alloy single lever arm—the product of SFS expertise—J-Tec 3D allows efficient distribution of the door or window loads.

Ideal for doors and windows in high-design environments

The unique and reliable kinematic mechanism typical of all SFS hinges keeps the doors and windows self-centred and perfectly aligned, ensuring optimal contact that is visually perfect and true to the demands of modern design.

The gasket pressure, height and horizontal alignment can easily be adjusted by a single operator using a simple 4 mm Allen key.