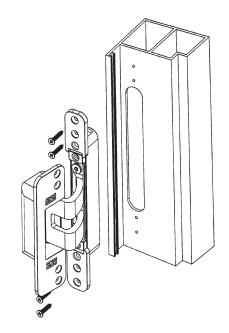

Multitude of finishes allow its use in any setting.

J-Tec is pre-assembled, 3D-adjustable, and can be supplied with milling guides on request.

Versatility, reliability and design are J-Tec 3D's best response to the needs of modern window and door manufacturers. Conforming to major European certifications and passing strict SFS durability testing, with high resistance to corrosion.

## Unique design, stable, quick to install and adjust

On request, J-Tec 3D can be supplied with SFS fixing elements, special rivets, and milling guides to facilitate installation.