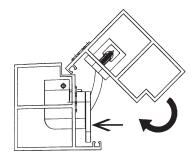

J -Tec 3D is a Zinc alloy hinge designed to meet the performance, capacity and durability demands of modern design.

The ideal solution for manufacturers of doors and windows weighing up to 120 kg and with 110° opening for fast installation and 3-dimensional adjustment.

| Load capacitty | J-Tec 3D |  |
|----------------|----------|--|
| 2 hinges       | 120 kg   |  |

**1793361** J-Tec 3D Black prototype 1 pc.

The door opening indicated at 110° may vary depending on the client profile