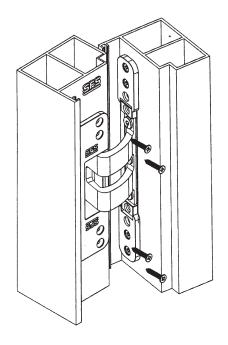

A strong, Zinc alloy single lever arm—the product of SFS expertise—J-Tec 3D allows efficient distribution of the door or window loads.

Ideal for doors and windows in high-design environments

The unique and reliable kinematic mechanism typical of all SFS hinges keeps the doors and windows self-centred and perfectly aligned, ensuring optimal contact that is visually perfect and true to the demands of modern design.

The gasket pressure, height and horizontal alignment can easily be adjusted by a single operator using a simple 4 mm Allen key.