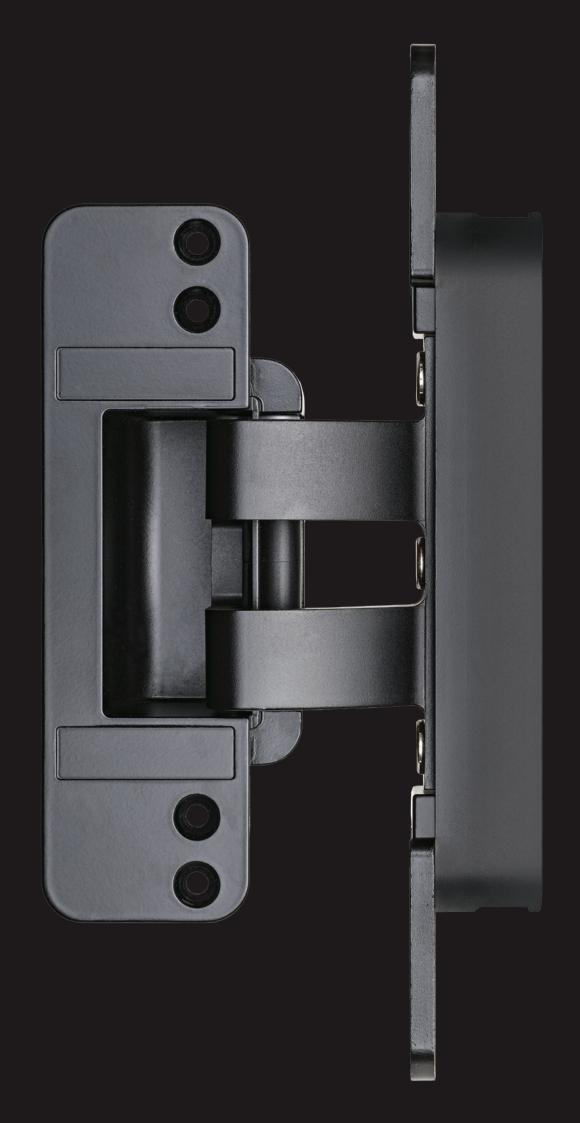

## **Product description**

J-Tec 3D

| Ref. | J-Tec 3D |
|------|----------|
| А    | 61*      |
| В    | 48*      |
| С    | 45*      |
| D    | 29       |
| E    | 23       |
| F    | 32       |
| G    | 17*      |
|      |          |

| Hinge height frame side<br>170mm                    |
|-----------------------------------------------------|
| Hinge height sash side<br>250mm                     |
| Measurements with * are customisable                |
| Measurements D, E, F of the door part are currently |
| fixed                                               |