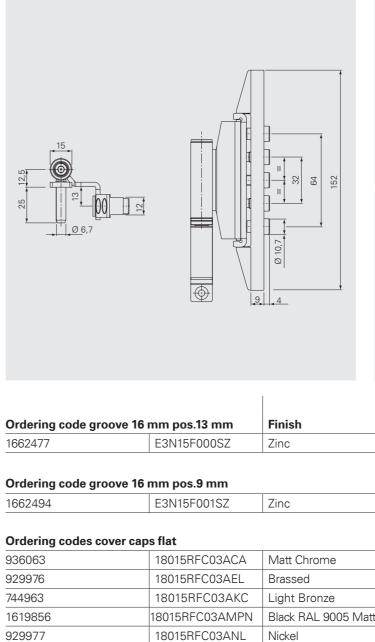

## **Description &** Accessories

18015RFC03APP

18015RFC03ABS

18015RFC03ANM 18015RFC03ANO

| Orderina | codes | cover | caps | baroque |
|----------|-------|-------|------|---------|

| 1569454 | 180B15RFC01AEL | Brassed |  |  | 50 |  |
|---------|----------------|---------|--|--|----|--|
|         |                |         |  |  |    |  |

White RAL 9016 Blck Brown RAL 8022

Nickel Matt

## Drill jig

1675132

1675134

1675129

929979

| Dhii jig |              |  |  |  |  |             |  |
|----------|--------------|--|--|--|--|-------------|--|
| 1673711  | BA-E3N-15-00 |  |  |  |  | • • • • • • |  |

|    | Load     | Load Packaging |  |
|----|----------|----------------|--|
| kg | capacity | pc.            |  |
| 80 | 2 hinges | 3              |  |

| Zinc                 | 80 | 2 hinges | 3  |  |
|----------------------|----|----------|----|--|
|                      |    |          |    |  |
|                      |    |          |    |  |
| Matt Chrome          | _  | _        | 50 |  |
| Brassed              |    |          |    |  |
| Light Bronze         |    |          |    |  |
| Black RAL 9005 Matt  |    |          |    |  |
| Nickel               |    |          |    |  |
| Pearl White RAL 1013 |    |          |    |  |