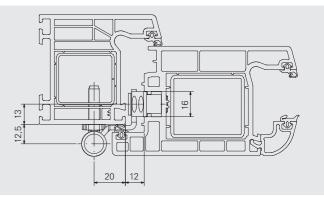

Available in two versions: one for Eurogroove position 13 mm and the other for 9mm, Estetic 3DN is also reversible and therefore applicable to both right and left handed doors.

Estetic 3DN is a two-piece hinge with three-dimensional adjustments using a 4 mm Allen key: height +5/–1 mm, horizontally +/–3 mm and depth +/–2 mm.