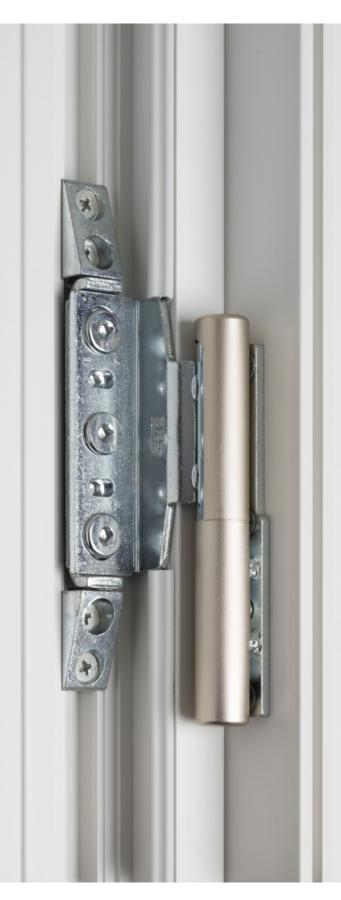

## The perfect combination for doors and windows in PVC.

Estetic 3DN is a hinge combining the stability of the Eurogroove fixing system with the speed and ease of mounting of the door part. This hinge, in addition to adapting to almost all PVC profiles currently on the market, can also be mounted on aluminium and wood.

Available in two versions: one for Eurogroove position 13 mm and the other for 9mm, Estetic 3DN is also reversible and therefore applicable to both right and left handed doors.

Estetic 3DN is a two-piece hinge with three-dimensional adjustments using a 4 mm Allen key: height +5/–1 mm, horizontally +/–3 mm and depth +/–2 mm.

The availability of covers in a broad range of colours make it extremely versatile also in terms of its aesthetic appeal.

Estetic 3DN is guaranteed by SFS quality and durability, having passed an extremely rigid testing procedure involving more than 200,000 movements on an 80 kg door.