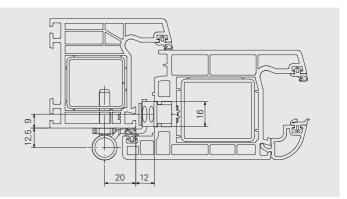

Available in two versions: one for Eurogroove position 13 mm and the other for 9mm, Estetic 3DN is also reversible and therefore applicable to both right and left handed doors.

Estetic 3DN is a two-piece hinge with three-dimensional adjustments using a 4 mm Allen key: height +5/–1 mm, horizontally +/–3 mm and depth +/–2 mm.